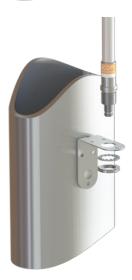

## MAST/WALL MOUNT UNIVERSAL

Universal Stainless steel Mast/Wall Mounting Kit

- For installation of Marine and Base Station antennas on side of mast or on wall
- High grade polished stainless steel
- Mounting hardware included