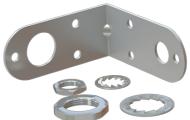

## MAST/WALL MOUNT UNIVERSAL

Universal Stainless steel Mast/Wall Mounting Kit

- For installation of Marine and Base Station antennas on side of mast or on wall
- High grade polished stainless steel
- Mounting hardware included