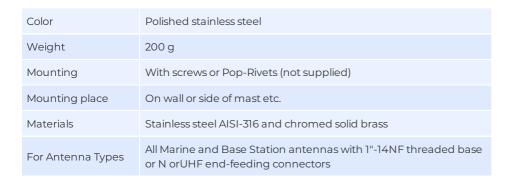

## MAST/WALL MOUNT UNIVERSAL

Universal Stainless steel Mast/Wall Mounting Kit

- For installation of Marine and Base Station antennas on side of mast or on wall
- High grade polished stainless steel
- Mounting hardware included