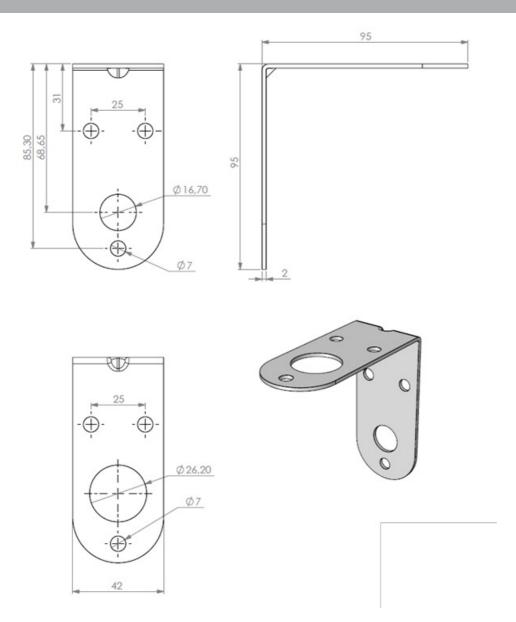

## MAST/WALL MOUNT UNIVERSAL

Universal Stainless steel Mast/Wall Mounting Kit

- For installation of Marine and Base Station antennas on side of mast or on wall
- High grade polished stainless steel
- Mounting hardware included