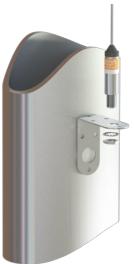

## MAST/WALL MOUNT UNIVERSAL

Universal Stainless steel Mast/Wall Mounting Kit

- For installation of Marine and Base Station antennas on side of mast or on wall
- High grade polished stainless steel
- Mounting hardware included