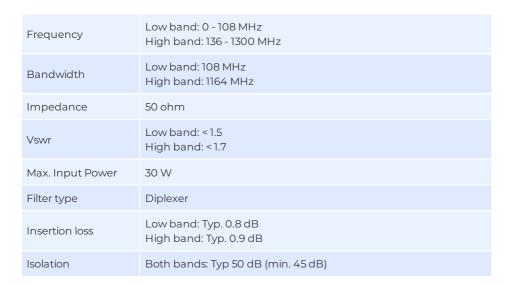

## **DIPLEXER 108/136 (FME)**

Low profile 3-port Diplexer with FME-male connectors

Low profile low-loss 3-port diplexer with adhesive pad for easy installation

• SMD FILTER DESIGN