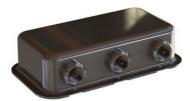

## **DIPLEXER 108/136 (FME)**

Low profile 3-port Diplexer with FME-male connectors

Low profile low-loss 3-port diplexer with adhesive pad for easy installation

• SMD FILTER DESIGN

## MECHANICAL SPECIFICATIONS

| Color                    | Silver                                      |
|--------------------------|---------------------------------------------|
| Weight                   | 60 g                                        |
| Mounting                 | Adhesive pad                                |
| Mounting Place           | Inside vehicle (not water-proof)            |
| Materials                | Tin plated steel, pcb, brass, Teflon and PE |
| Operating<br>Temperature | -40C to +70C                                |
| Connector                | FME-male (All 3 ports)                      |
| Cable                    | No connection cables supplied               |
| Dimension                | 80 x 45 x 20 mm                             |
| Serial no.               | On product label                            |