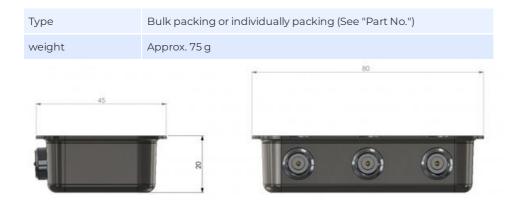

## PACKAGING INFORMATION

## MECHANICAL SPECIFICATIONS

| Color                    | Silver                                      |
|--------------------------|---------------------------------------------|
| Weight                   | 60 g                                        |
| Mounting                 | Adhesive pad                                |
| Mounting Place           | Inside vehicle (not water-proof)            |
| Materials                | Tin plated steel, pcb, brass, Teflon and PE |
| Operating<br>Temperature | -40C to +70C                                |
| Connector                | FME-male (All 3 ports)                      |
| Cable                    | No connection cables supplied               |
| Dimension                | 80 x 45 x 20 mm                             |
| Serial no.               | On product label                            |