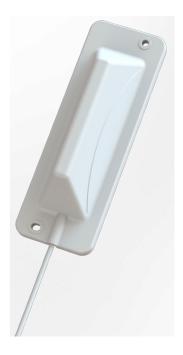

### Wall Mounted Low Profile IOT Antenna

Slim IOT/M2M antenna designed for e.g. LoRa, Sigfox and Wireless M-Bus technologies

- Especially made for the 868 MHz ISM band
- Easy mounting on vertical surfaces
- Unobtrusive design
- No groundplane needed

## MECHANICAL SPECIFICATIONS

| Color White                   |                                        |
|-------------------------------|----------------------------------------|
|                               | -                                      |
| Length 122.5                  | nm                                     |
| Height 35 mr                  | n                                      |
| Width 42.5 r                  | nm                                     |
| Weight 160 g                  |                                        |
| Mounting Place On w           | all                                    |
| Materials ASA, I              | PCB, PE, PVC and copper                |
| Operating<br>Temperature -40C | to +70C                                |
| Connector SMA-                | male (Other connector types available) |
| Cable White                   | e RG174 (Other cable types available)  |