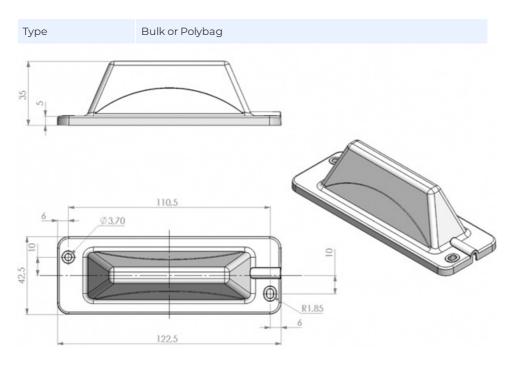

## MECHANICAL SPECIFICATIONS

| Color White                   |                                        |
|-------------------------------|----------------------------------------|
|                               | -                                      |
| Length 122.5                  | nm                                     |
| Height 35 mr                  | n                                      |
| Width 42.5 r                  | nm                                     |
| Weight 160 g                  |                                        |
| Mounting Place On w           | all                                    |
| Materials ASA, I              | PCB, PE, PVC and copper                |
| Operating<br>Temperature -40C | to +70C                                |
| Connector SMA-                | male (Other connector types available) |
| Cable White                   | e RG174 (Other cable types available)  |

## PACKAGING INFORMATION

SCAN ANTENNA A/S | LITERBUEN 15 | 2740 SKOVLUNDE | DENMARK | +45 +454333 1620 Disclaimer: Here you find all products for a complete antenna system. One-stop supplier with focus on high quality products produced in EU. No matter which type of antenna you are searching for, you will find it here. Every effort has been made to ensure the accuracy of the information in this product sheet. Scan Antenna reserves the right to introduce changes to this information without notice. All rights reserved.