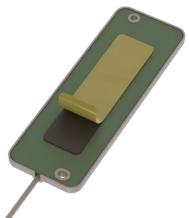

### **ELECTRICAL SPECIFICATIONS**

| Frequency             | 860 - 876 MHz (ISM and other adjacent bands) |
|-----------------------|----------------------------------------------|
| Bandwidth             | 16 MHz                                       |
| Antenna Type          | Linear stripline                             |
| Impedance             | 50 Ohm                                       |
| Vswr                  | <1.8:1                                       |
| Polarisation          | Linear                                       |
| Gain                  | 0 dBd, 2.1 dBi                               |
| Radiation Pattern     | Directional                                  |
| Max. Input Power      | 5 W                                          |
| Antistatic Protection | Direct Ground (DC-short)                     |

## MECHANICAL SPECIFICATIONS

| Color White                   |                                        |
|-------------------------------|----------------------------------------|
|                               | -                                      |
| Length 122.5                  | nm                                     |
| Height 35 mr                  | n                                      |
| Width 42.5 r                  | nm                                     |
| Weight 160 g                  |                                        |
| Mounting Place On w           | all                                    |
| Materials ASA, I              | PCB, PE, PVC and copper                |
| Operating<br>Temperature -40C | to +70C                                |
| Connector SMA-                | male (Other connector types available) |
| Cable White                   | e RG174 (Other cable types available)  |