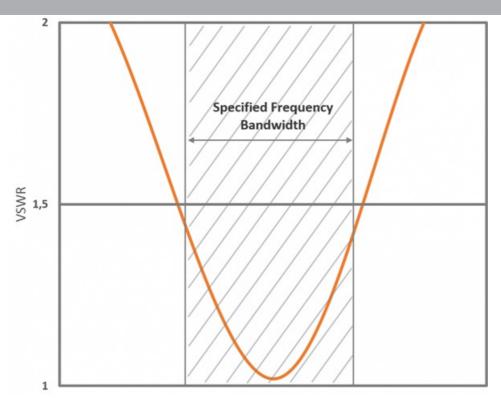

### **ELECTRICAL SPECIFICATIONS**

| Frequency         | 156 - 162.5 MHz (International Maritime VHF-band) |
|-------------------|---------------------------------------------------|
| Bandwidth         | 6.5 MHz                                           |
| Antenna Type      | Full 1/2 λ dipole - no groundplane needed         |
| Impedance         | 50 ohm                                            |
| Vswr              | < 1.5:1                                           |
| Polarisation      | Vertical                                          |
| Gain              | 3 dB (Marine), 0 dBd, 2.1 dBi                     |
| Radiation Pattern | Omni-directional                                  |
| Max. Input Power  | 150 W                                             |