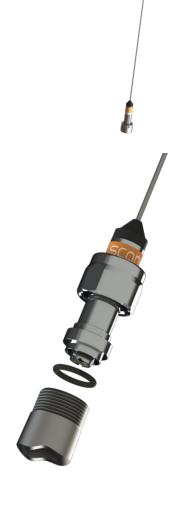

#### MECHANICAL SPECIFICATIONS

| Color                    | Polished stainless steel and chrome                |
|--------------------------|----------------------------------------------------|
| Length                   | 950 mm                                             |
| Weight                   | 160 g                                              |
| Mounting                 | With supplied 1" Revolving Nut (G1"-11 thread)     |
| Mounting Place           | On deck, rail or mast depending on bracket type    |
| Materials                | Stainless steel, POM and chrome plated solid brass |
| Operating<br>Temperature | -55C to +70C (IEC 60068-2-1, IEC 60068-2-2)        |
| Connector                | UHF-female                                         |
| Cable                    | No cable supplied                                  |
| Ingress Protection       | IP66                                               |
| Serial no.               | On product label                                   |
|                          |                                                    |

#### ORDERING INFORMATION

| P/N | 11023-431 (Antenna + 1" Revolving Nut Kit - in Polybag)     |
|-----|-------------------------------------------------------------|
| P/N | 11023-432 (Antenna + 1" Revolving Nut Kit - in Carton tube) |