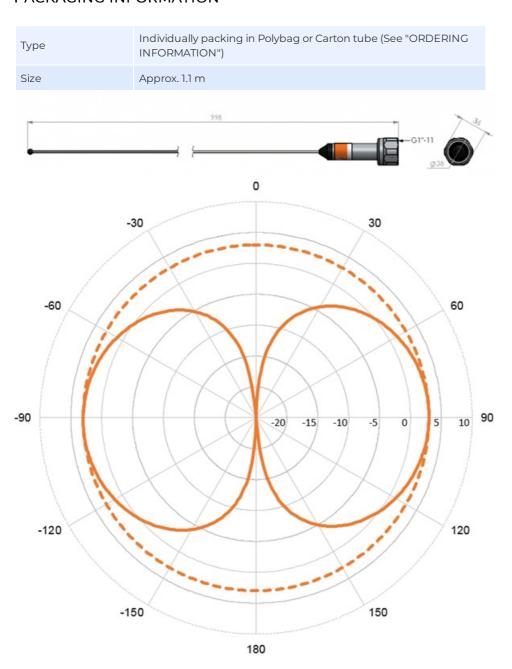

#### PACKAGING INFORMATION

Printed: 7/16/2024

Datasheet

### **ELECTRICAL SPECIFICATIONS**

| Frequency         | 156 - 162.5 MHz (International Maritime VHF-band) |
|-------------------|---------------------------------------------------|
| Bandwidth         | 6.5 MHz                                           |
| Antenna Type      | Full 1/2 λ dipole - no groundplane needed         |
| Impedance         | 50 ohm                                            |
| Vswr              | < 1.5:1                                           |
| Polarisation      | Vertical                                          |
| Gain              | 3 dB (Marine), 0 dBd, 2.1 dBi                     |
| Radiation Pattern | Omni-directional                                  |
| Max. Input Power  | 150 W                                             |

#### MECHANICAL SPECIFICATIONS

| Color                    | Polished stainless steel and chrome                |
|--------------------------|----------------------------------------------------|
| Length                   | 950 mm                                             |
| Weight                   | 160 g                                              |
| Mounting                 | With supplied 1" Revolving Nut (G1"-11 thread)     |
| Mounting Place           | On deck, rail or mast depending on bracket type    |
| Materials                | Stainless steel, POM and chrome plated solid brass |
| Operating<br>Temperature | -55C to +70C (IEC 60068-2-1, IEC 60068-2-2)        |
| Connector                | UHF-female                                         |
| Cable                    | No cable supplied                                  |
| Ingress Protection       | IP66                                               |
| Serial no.               | On product label                                   |
|                          |                                                    |