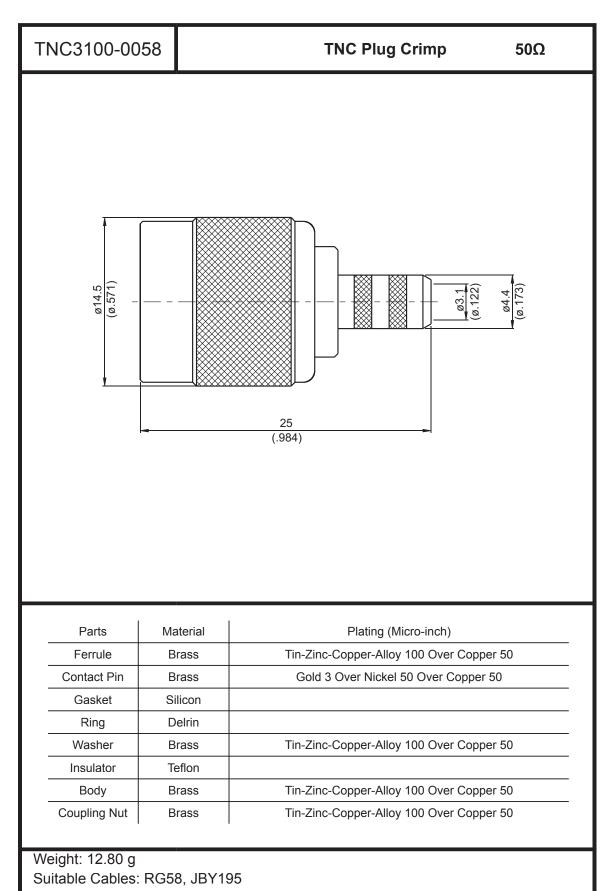

This part number complies with RoHS.

Notice: JYEBAO reserves the right to make modifications deemed appropriate.



## CABLE ASSEMBLY INSTRUCTION TNC3100-0058 JYE BAO CO., LTD. **BODY CONTACT PIN FERRULE** DIAGRAM ASSEMBLY INSTRUCTION Step 1: STRIP AS SHOWN. 4 [.158] Step 2: SLIDE FERRULE " C " OVER CABLE. Step 3: PUT PIN " B " ON CENTER CONDUCTOR AND SOLDER IN " Y ". С В Step 4: LOOSEN BRAIDING AND SLIDE CONNECTOR " A " С IN PLACE. Step 5: SLIDE FERRULE " C " TOWARDS THE CONNECTOR " A " AND CRIMP.

This part number complies with RoHS.

Notice: JYEBAO reserves the right to make modifications deemed appropriate.