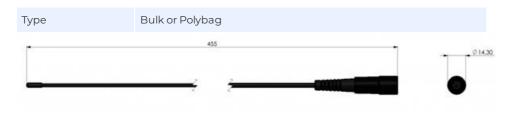

#### MECHANICAL SPECIFICATIONS

| Color                    | Black                             |
|--------------------------|-----------------------------------|
| Height                   | Approx. 455 mm                    |
| Weight                   | 20 g                              |
| Mounting Place           | On Icom transceivers              |
| Materials                | POM, PE, Titanium alloy and brass |
| Operating<br>Temperature | -40C to +70C                      |
| Connector                | Icom style SMA-connector          |

#### PACKAGING INFORMATION